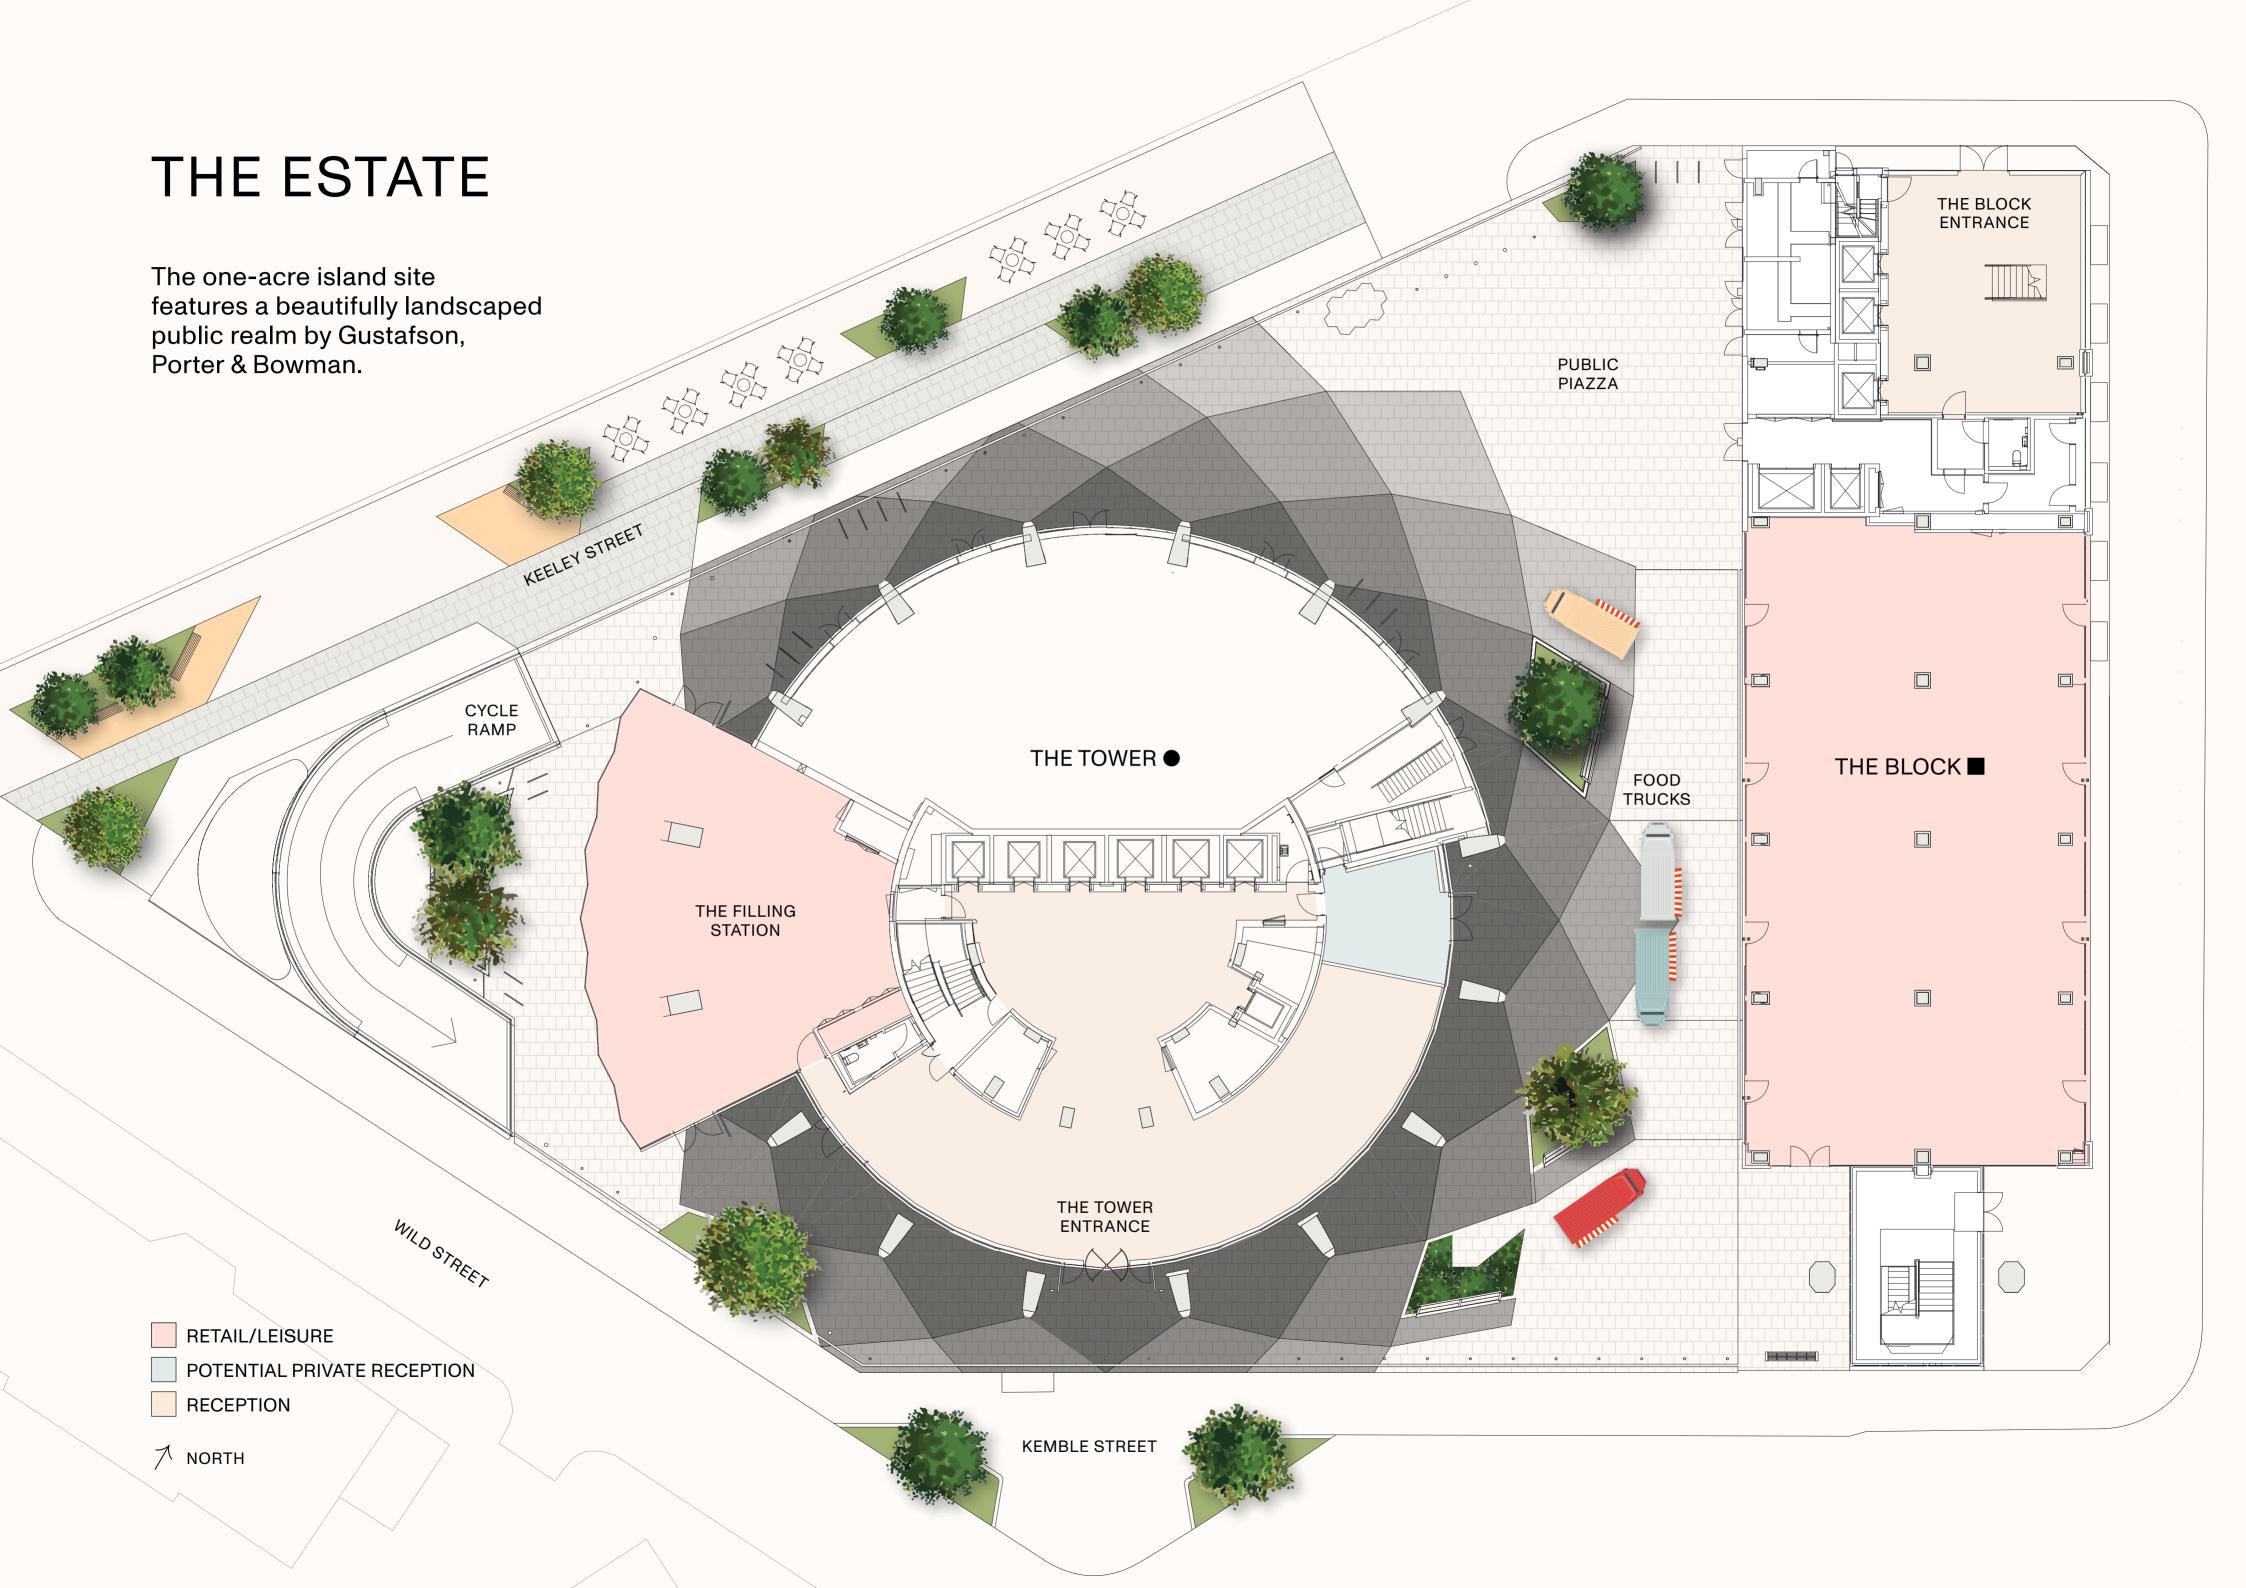

HYBRID •

WORKSPACE

19,300 sq ft





✓ NORTH

### THE TOWER •

WORKSPACE

10,300 sq ft

### THE BLOCK ■

CLUBHOUSE TERRACE

2,290 sq ft 5,064 sq ft





THE TOWER ●

WORKSPACE

10,370 sq ft



LIFTS
LIFT (ACCESSIBLE)
WORKSPACE
LIFT LOBBY
CORE
NORTH

THE TOWER ●

WORKSPACE TERRACE

4,830 sq ft 3,659 sq ft



TERRACE

LIFT (ACCESSIBLE)

WORKSPACE

LIFT LOBBY

CORE

✓ NORTH

### **WORK FLOOR**

### THE TOWER •

### WORKSPACE

10,270 sq ft

Activity based working: shared workspace with a variety of worksettings and no assigned desks.

#### MEETING ROOMS

| 10 Person | 2 |
|-----------|---|
| 6 Person  | 4 |
| 4 Person  | 2 |

#### **SEAT SUMMARY**

| Open Desk Seats     | 78 |
|---------------------|----|
| Alternative Seats   | 42 |
| Meeting Seats       | 52 |
| Meeting Rooms       | 8