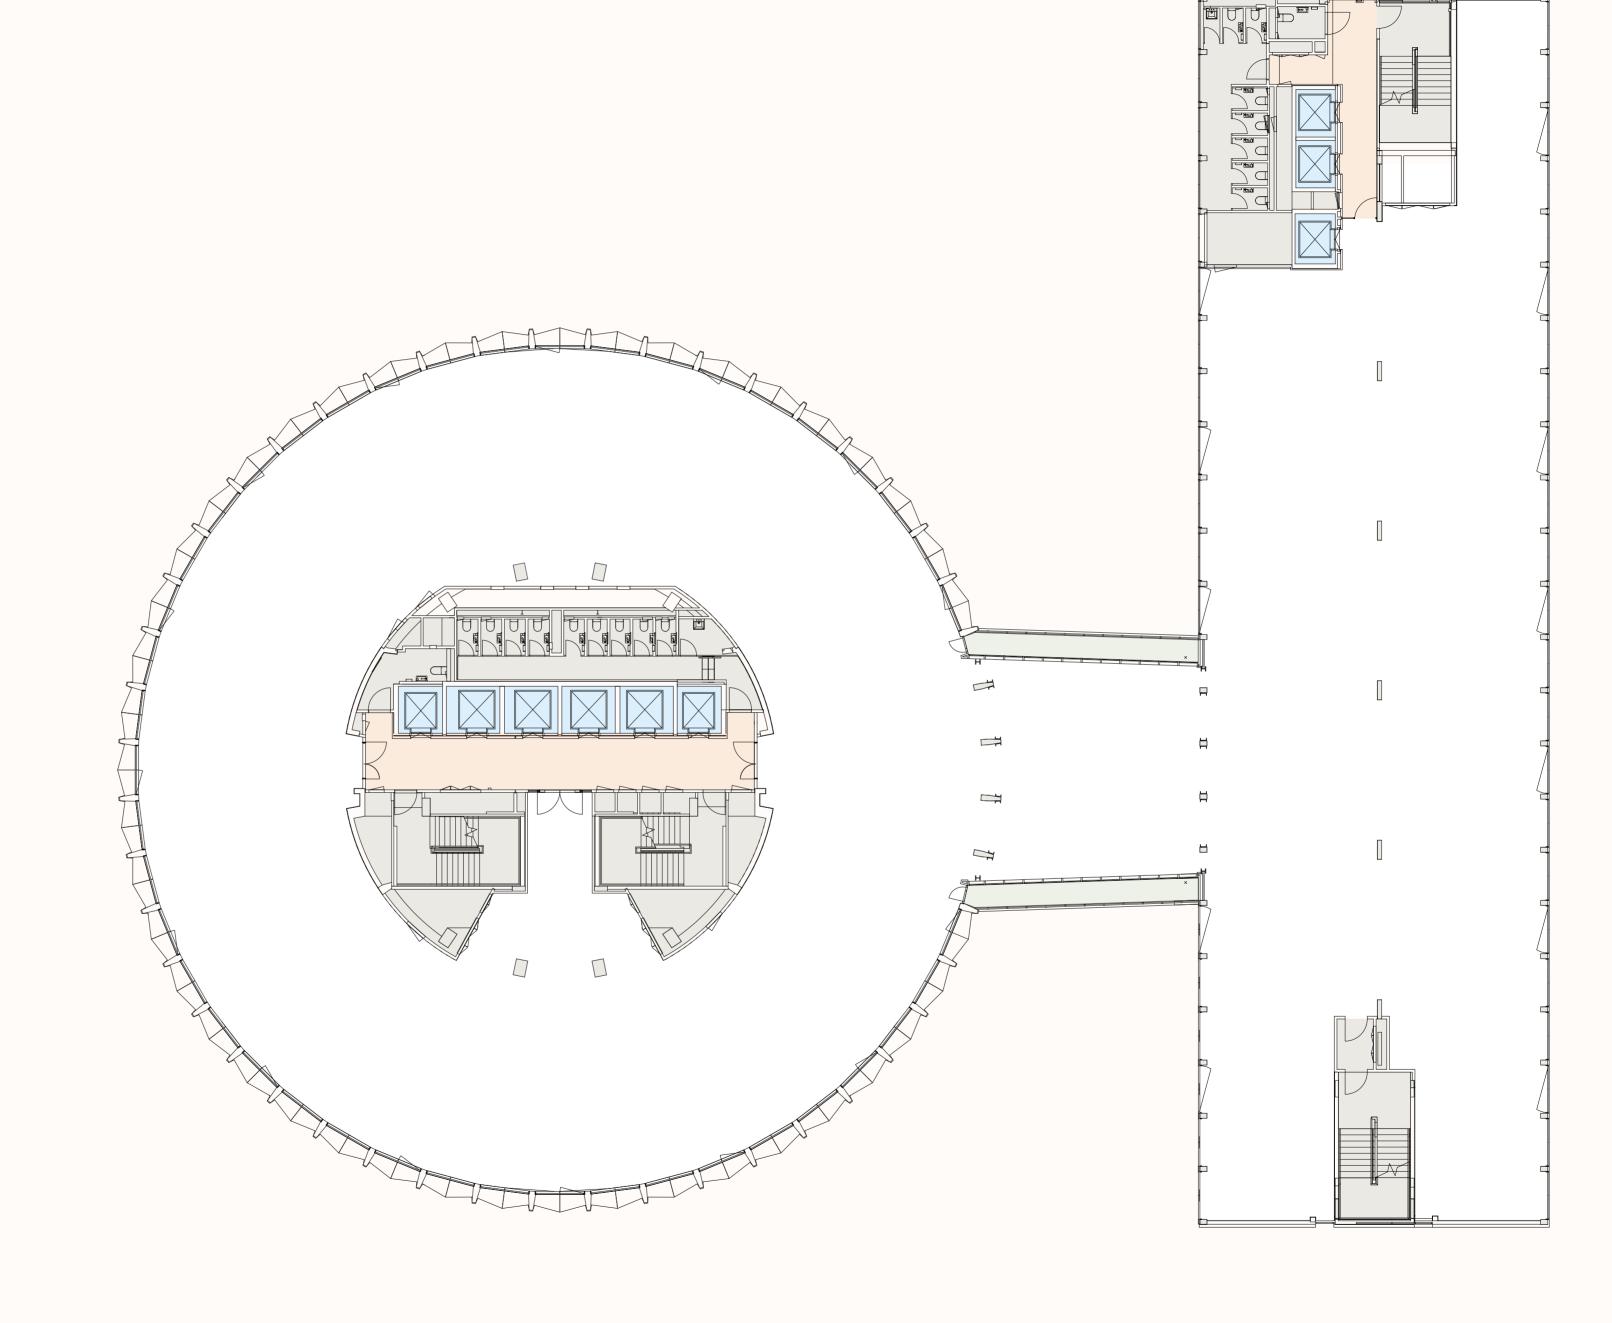

### THE BLOCK ■

CLUBHOUSE TERRACE

2,290 sq ft 5,064 sq ft

THE TOWER ●

WORKSPACE

10,370 sq ft

LIFTS
LIFT (ACCESSIBLE)
WORKSPACE
LIFT LOBBY
CORE
NORTH

THE TOWER ●