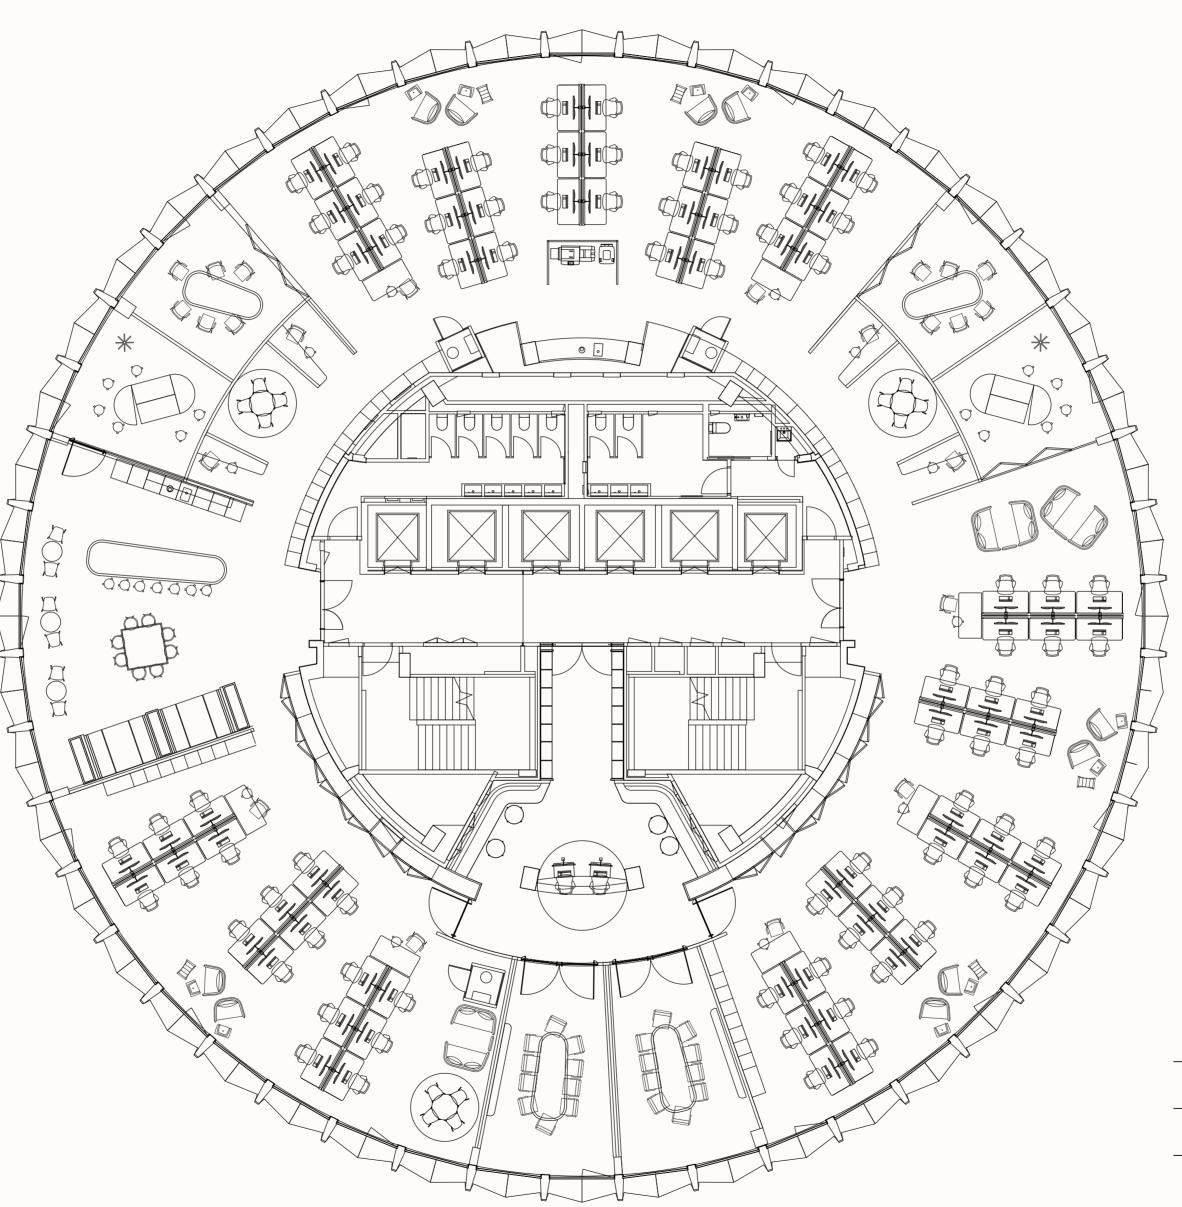

### WORKSPACE

10,270 sq ft

Activity based working: shared workspace with a variety of worksettings and no assigned desks.

#### MEETING ROOMS

| 10 Person | 2 |
|-----------|---|
| 6 Person  | 4 |
| 4 Person  | 2 |

#### **SEAT SUMMARY**

| Open Desk Seats     | 78 |
|---------------------|----|
| Alternative Seats   | 42 |
| Meeting Seats       | 52 |
| Meeting Rooms       | 8  |
| Kitchen / Hub Seats | 29 |

#### HEADCOUNT

217p @ 3 days per week in the office

130p @ 5 days per week in the office