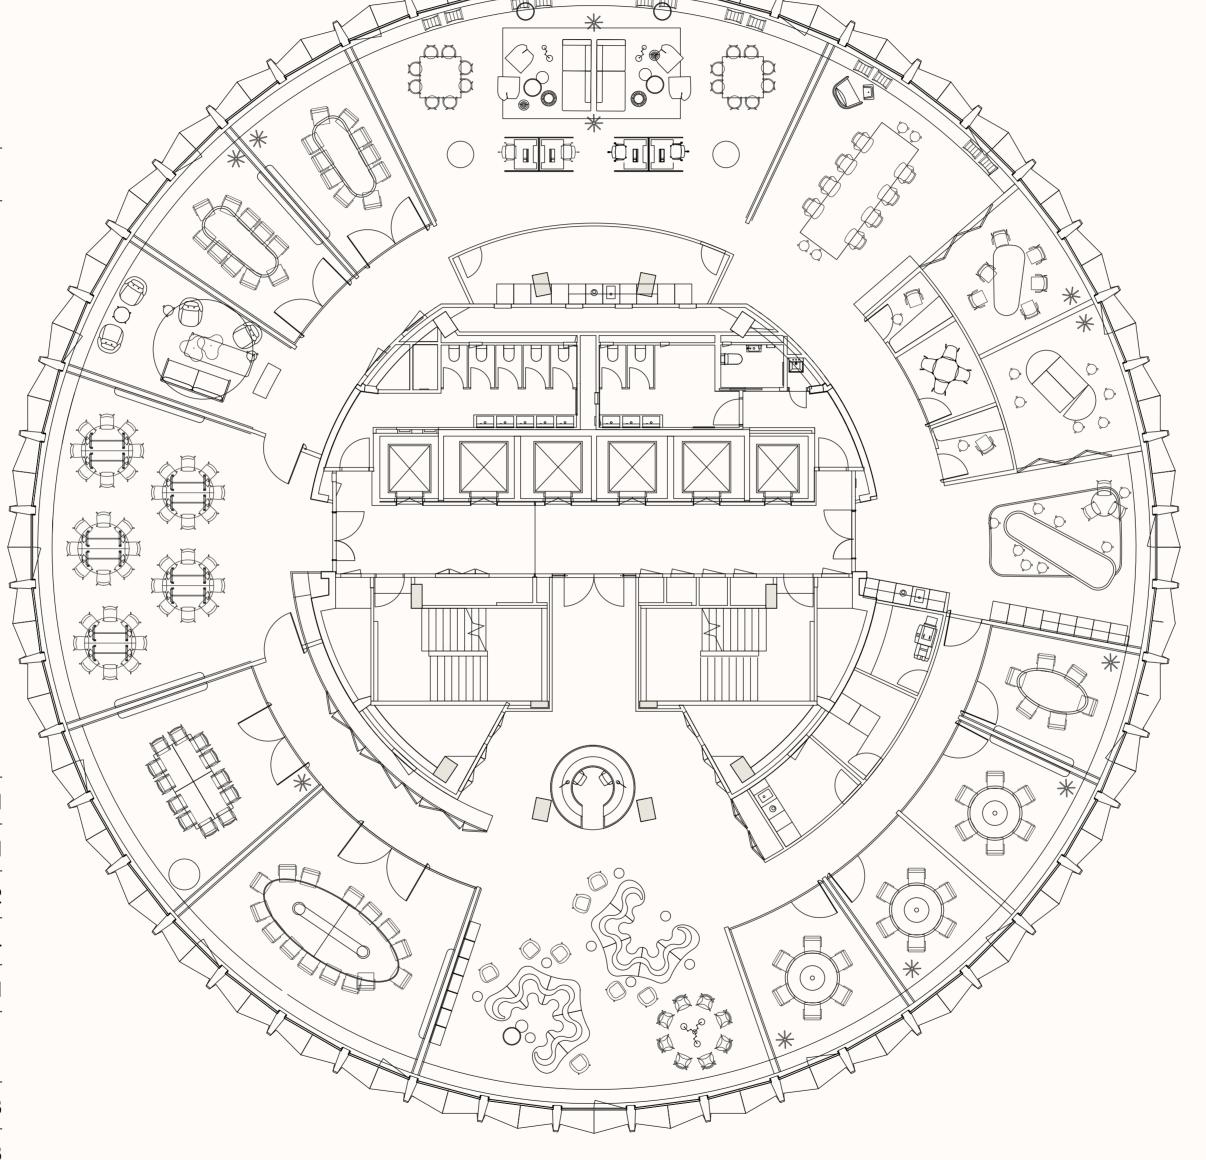

### WORKSPACE

10,270 sq ft

Activity based working: shared workspace with a variety of worksettings and no assigned desks.

#### MEETING ROOMS

| 10 Person | 2 |
|-----------|---|
| 6 Person  | 4 |
| 4 Person  | 2 |

#### **SEAT SUMMARY**

| Open Desk Seats     | 78 |
|---------------------|----|
| Alternative Seats   | 42 |
| Meeting Seats       | 52 |
| Meeting Rooms       | 8  |
| Kitchen / Hub Seats | 29 |

#### HEADCOUNT

217p @ 3 days per week in the office

130p @ 5 days per week in the office