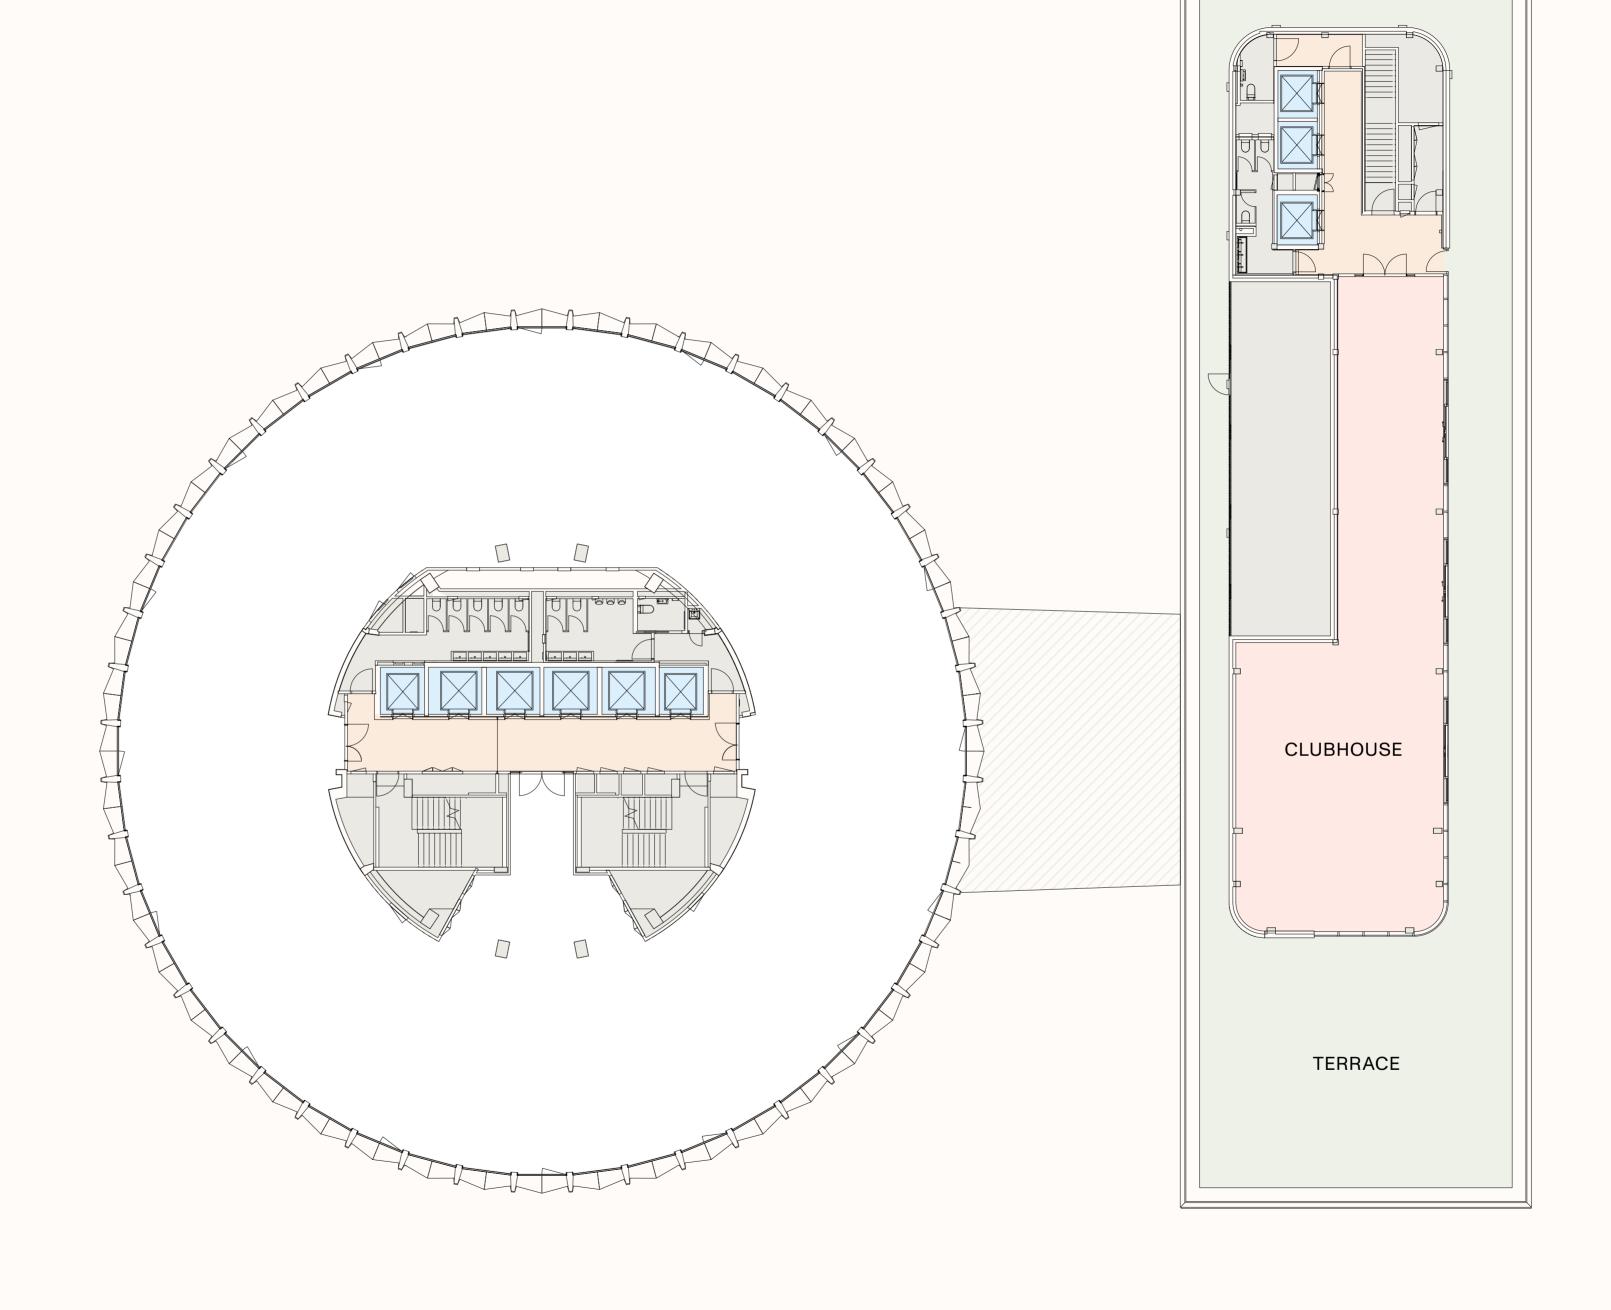

### THE BLOCK ■

CLUBHOUSE TERRACE

2,290 sq ft 5,064 sq ft

THE TOWER ●

WORKSPACE

10,370 sq ft

LIFTS
LIFT (ACCESSIBLE)
WORKSPACE
LIFT LOBBY
CORE
NORTH

THE TOWER ●

WORKSPACE TERRACE

4,830 sq ft 3,659 sq ft

TERRACE

LIFT (ACCESSIBLE)

WORKSPACE

LIFT LOBBY

CORE

✓ NORTH