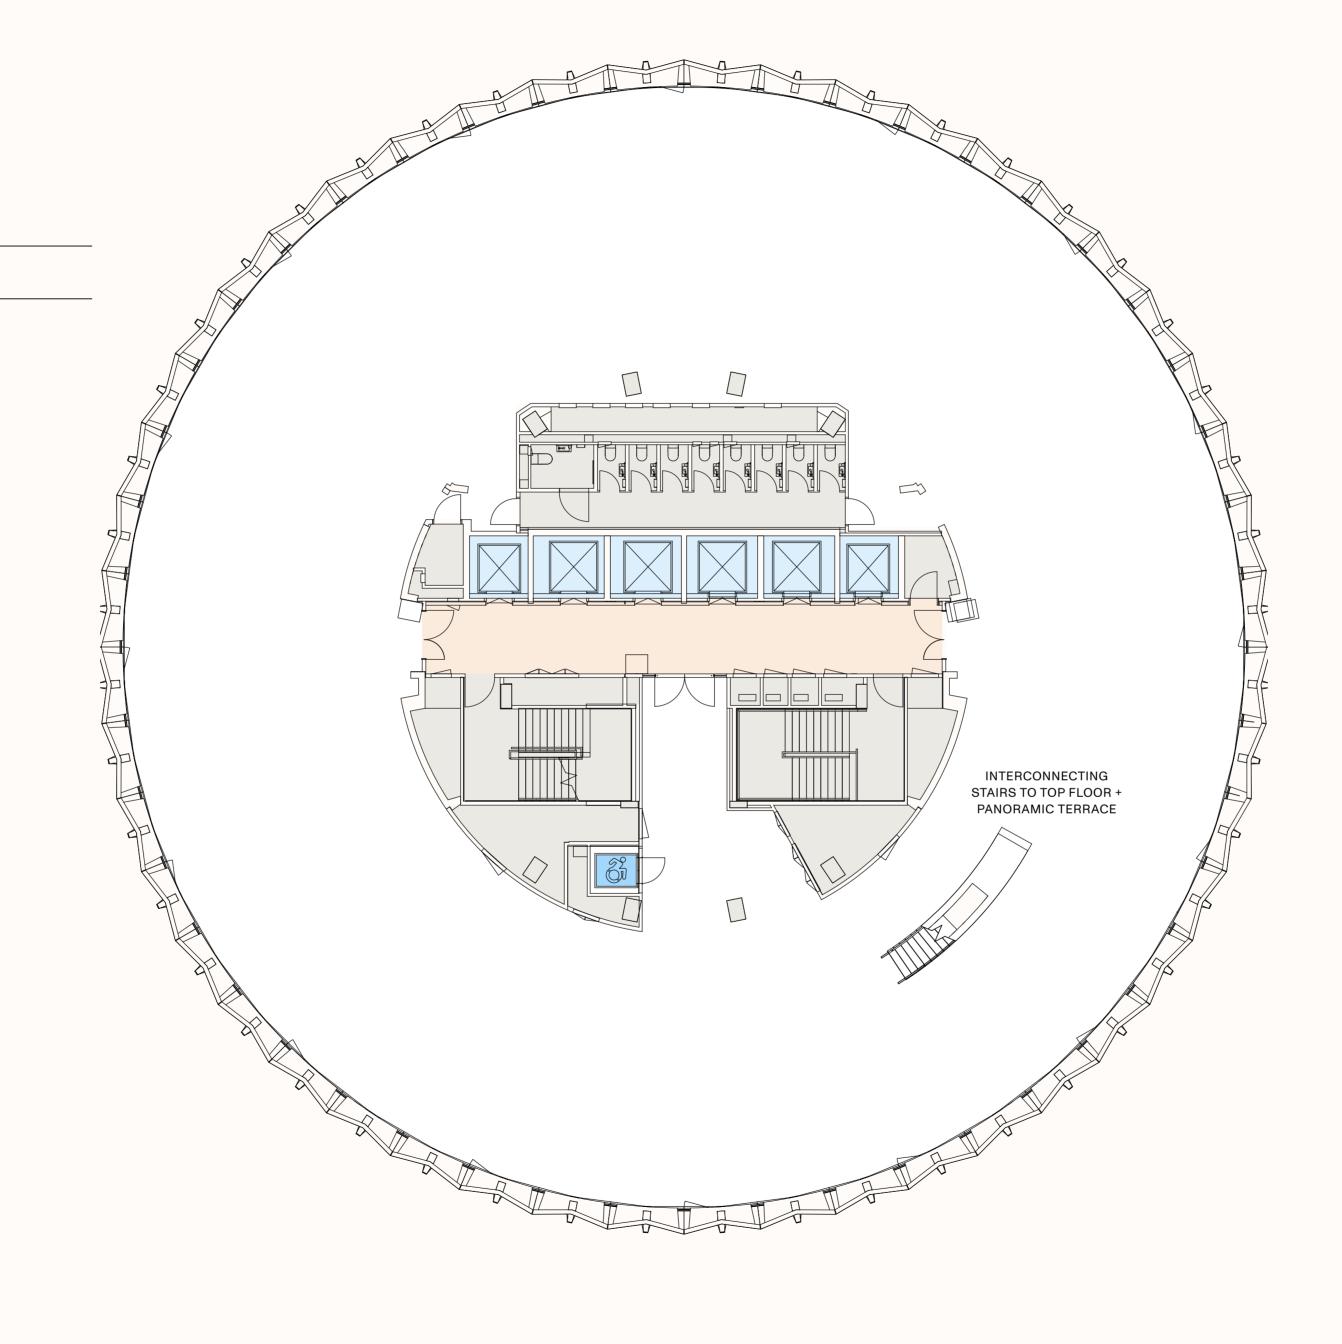

HYBRID •

WORKSPACE

19,300 sq ft





✓ NORTH

### THE TOWER •

WORKSPACE

10,300 sq ft

### THE BLOCK ■

CLUBHOUSE TERRACE

2,290 sq ft 5,064 sq ft





THE TOWER ●

WORKSPACE

10,370 sq ft



LIFTS
LIFT (ACCESSIBLE)
WORKSPACE
LIFT LOBBY
CORE
NORTH

THE TOWER ●

WORKSPACE TERRACE

4,830 sq ft 3,659 sq ft



TERRACE

LIFT (ACCESSIBLE)

WORKSPACE

LIFT LOBBY

CORE

✓ NORTH

### **WORK FLOOR**

### THE TOWER •

### WORKSPACE

10,270 sq ft

Activity based working: shared workspace with a variety of worksettings and no assigned desks.

#### MEETING ROOMS

| 10 Person | 2 |
|-----------|---|
| 6 Person  | 4 |
| 4 Person  | 2 |

#### **SEAT SUMMARY**

| Open Desk Seats     | 78 |
|---------------------|----|
| Alternative Seats   | 42 |
| Meeting Seats       | 52 |
| Meeting Rooms       | 8  |
| Kitchen / Hub Seats | 29 |



#### HEADCOUNT

217p @ 3 days per week in the office

130p @ 5 days per week in the office

## CLIENT FLOOR

THE TOWER •

### WORKSPACE

10,270 sq ft

Spaces inc