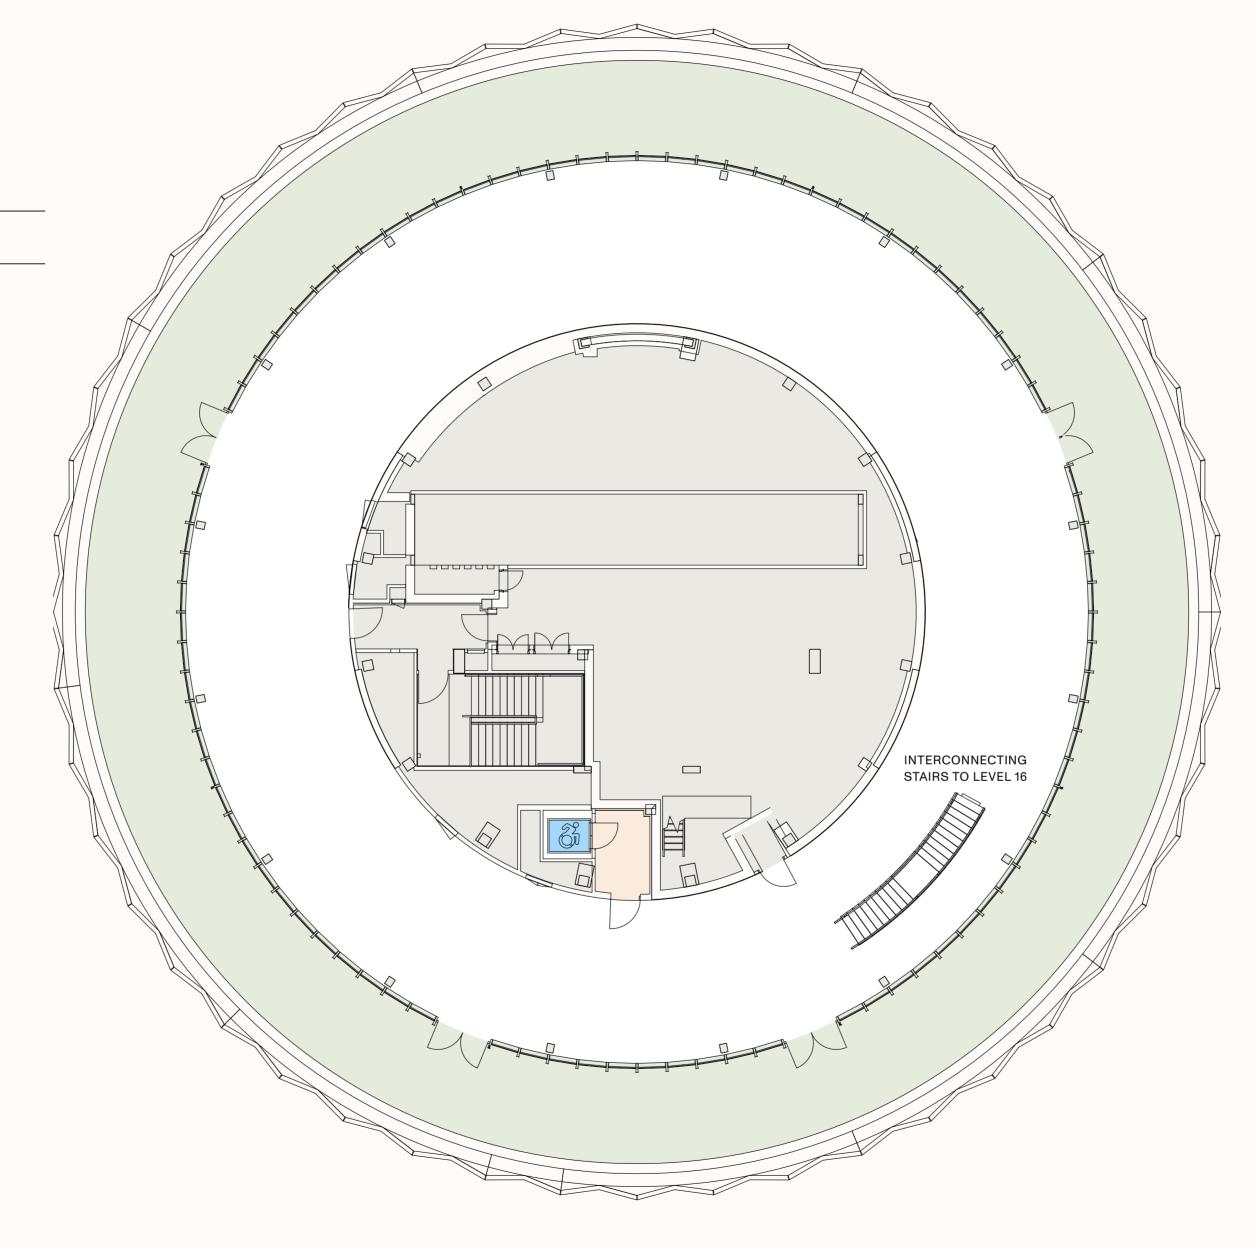

HYBRID •

WORKSPACE

19,300 sq ft





✓ NORTH

### THE TOWER •

WORKSPACE

10,300 sq ft

### THE BLOCK ■

CLUBHOUSE TERRACE

2,290 sq ft 5,064 sq ft





THE TOWER ●

WORKSPACE

10,370 sq ft



LIFTS
LIFT (ACCESSIBLE)
WORKSPACE
LIFT LOBBY
CORE
NORTH

THE TOWER ●

WORKSPACE TERRACE

4,830 sq ft 3,659 sq ft



TERRACE

LIFT (ACCESSIBLE)

WORKSPACE

LIFT LOBBY

CORE

✓ NORTH

### **WORK FLOOR**

### THE TOWER •

### WORKSPACE

10,270 sq ft

Activity based working: shared workspace with a variety of worksettings and no assigned desks.

#### MEETING ROOMS

| 10 Person | 2 |
|-----------|---|
| 6 Person  | 4 |
| 4 Person  | 2 |

#### **SEAT SUMMARY**

| Open Desk Seats     | 78 |
|---------------------|----|
| Alternative Seats   | 42 |
| Meeting Seats       | 52 |
| Meeting Rooms       | 8  |
| Kitchen / Hub Seats | 29 |



#### HEADCOUNT

217p @ 3 days per week in the office

130p @ 5 days per week in the office

## CLIENT FLOOR

THE TOWER •

### WORKSPACE

10,270 sq ft

Spaces include concierge, meeting areas, flexible spaces, business lounge, support spaces and client entertaining areas.

####