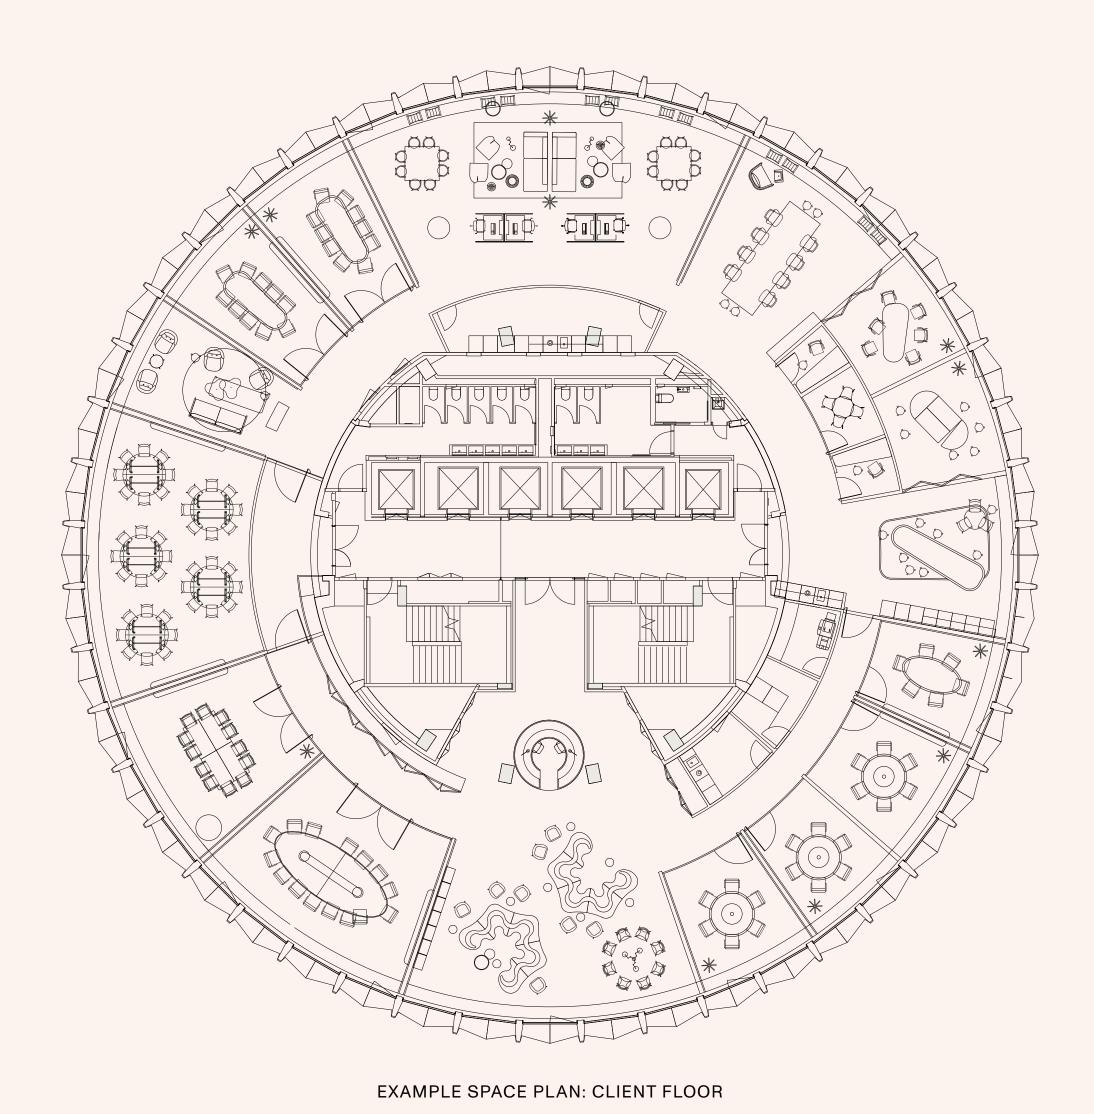

### EQUALLY DIVISIBLE

A symmetrical floor plate enables simple and straightforward space planning. Three entrances off the core also makes future subdivision easy, should business needs or cycles change.

#### CONNECTED FLOW

A floor plate with no hard corners, columns and unusable areas encourages natural and unrestricted fluid movement of ideas, people and groups.

INTERCONNECTING STAIRS TO TOP FLOOR + PANORAMIC TERRACE

## ADAPTABLE DESIGN