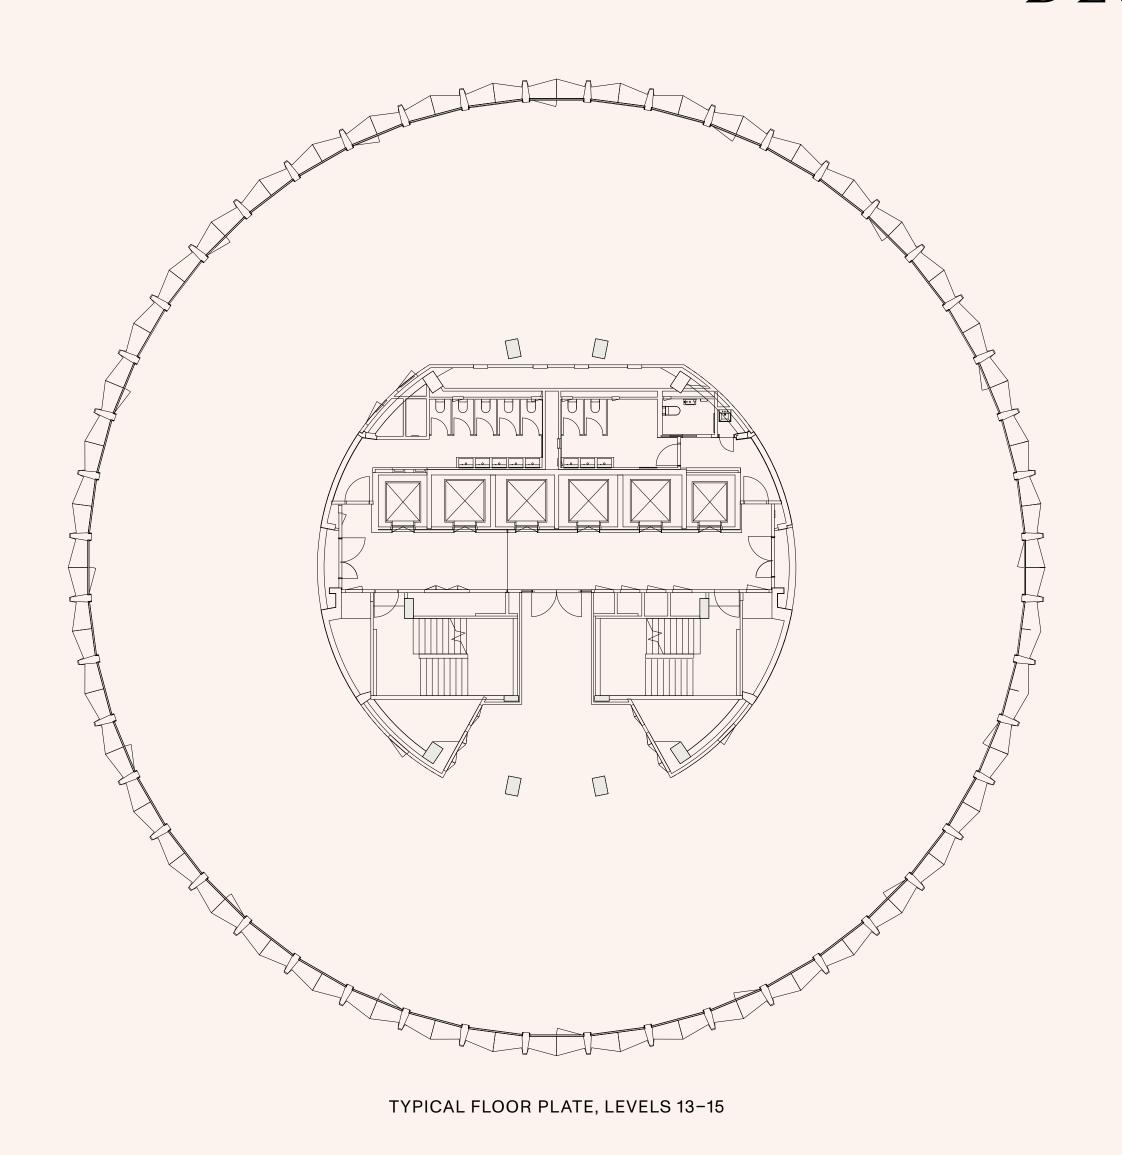

### EQUALLY DIVISIBLE

A symmetrical floor plate enables simple and straightforward space planning. Three entrances off the core also makes future subdivision easy, should business needs or cycles change.

#### CONNECTED FLOW

A floor plate with no hard corners, columns and unusable areas encourages natural and unrestricted fluid movement of ideas, people and groups.

INTERCONNECTING STAIRS TO TOP FLOOR + PANORAMIC TERRACE