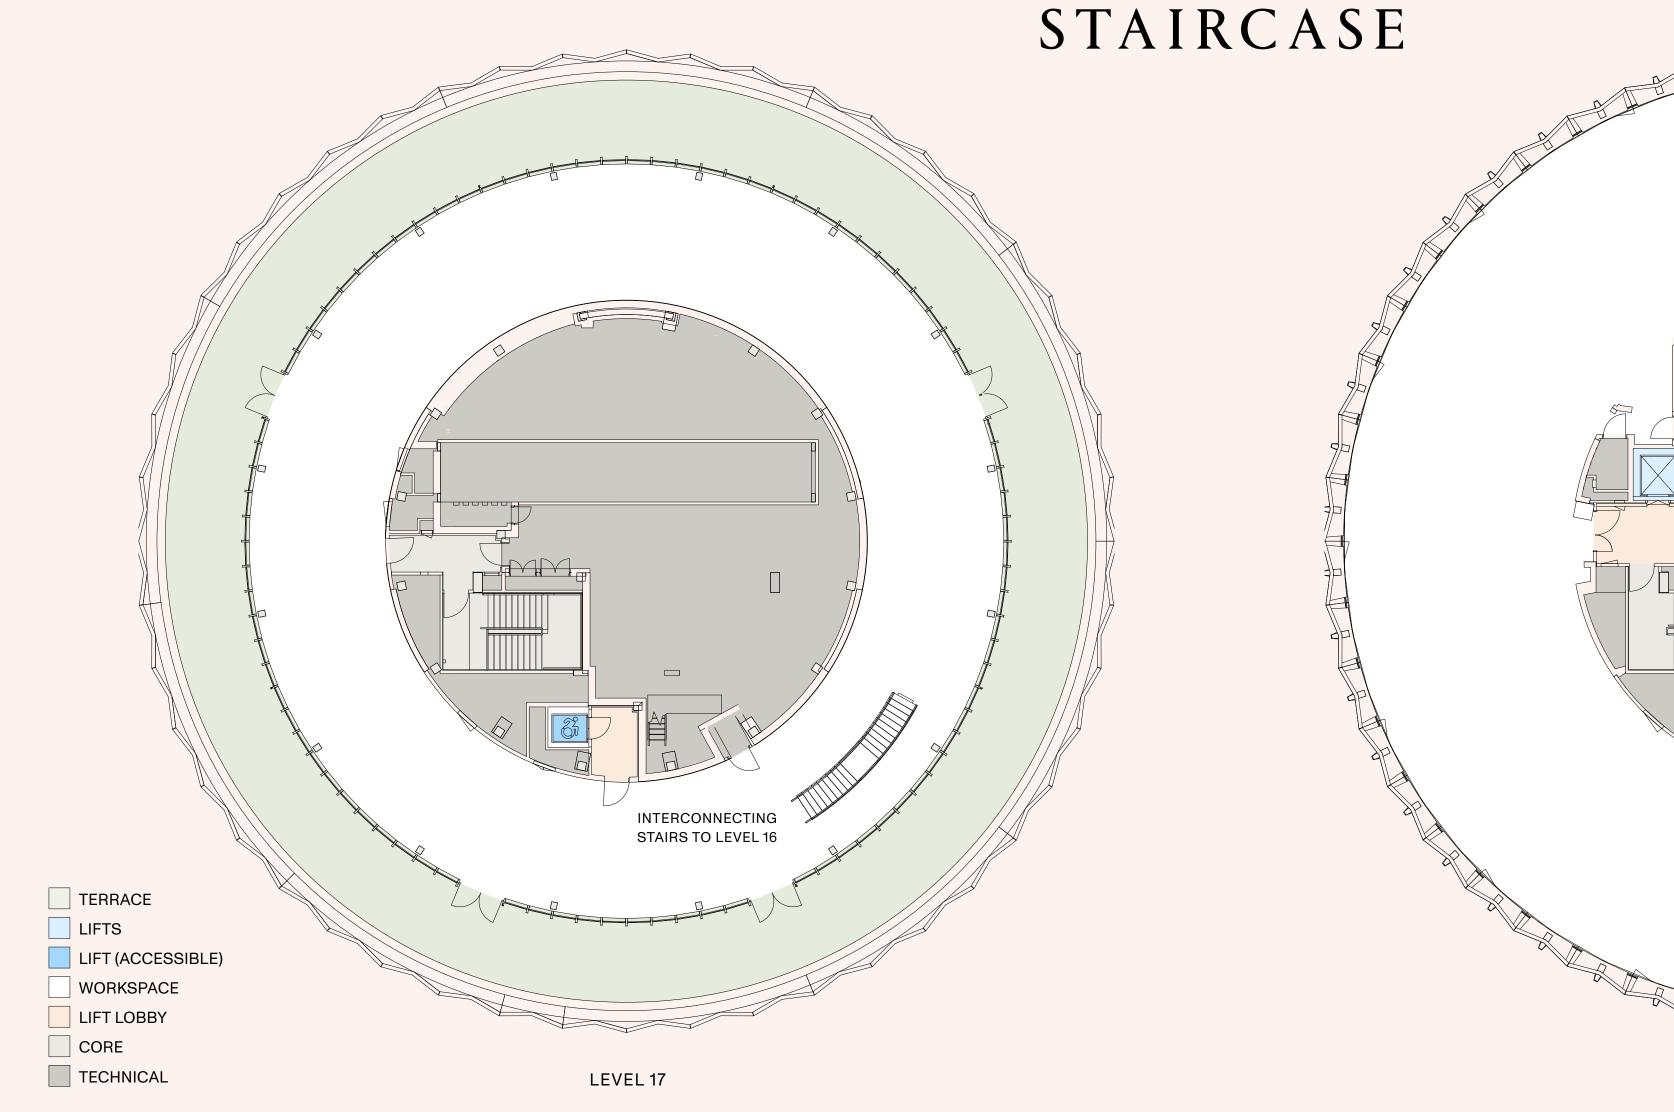

#### CONNECTED FLOW

A floor plate with no hard corners, columns and unusable areas encourages natural and unrestricted fluid movement of ideas, people and groups.

INTERCONNECTING STAIRS TO TOP FLOOR + PANORAMIC TERRACE

LEVEL 16

FLOOR PLATES WITH INTERCONNECTING