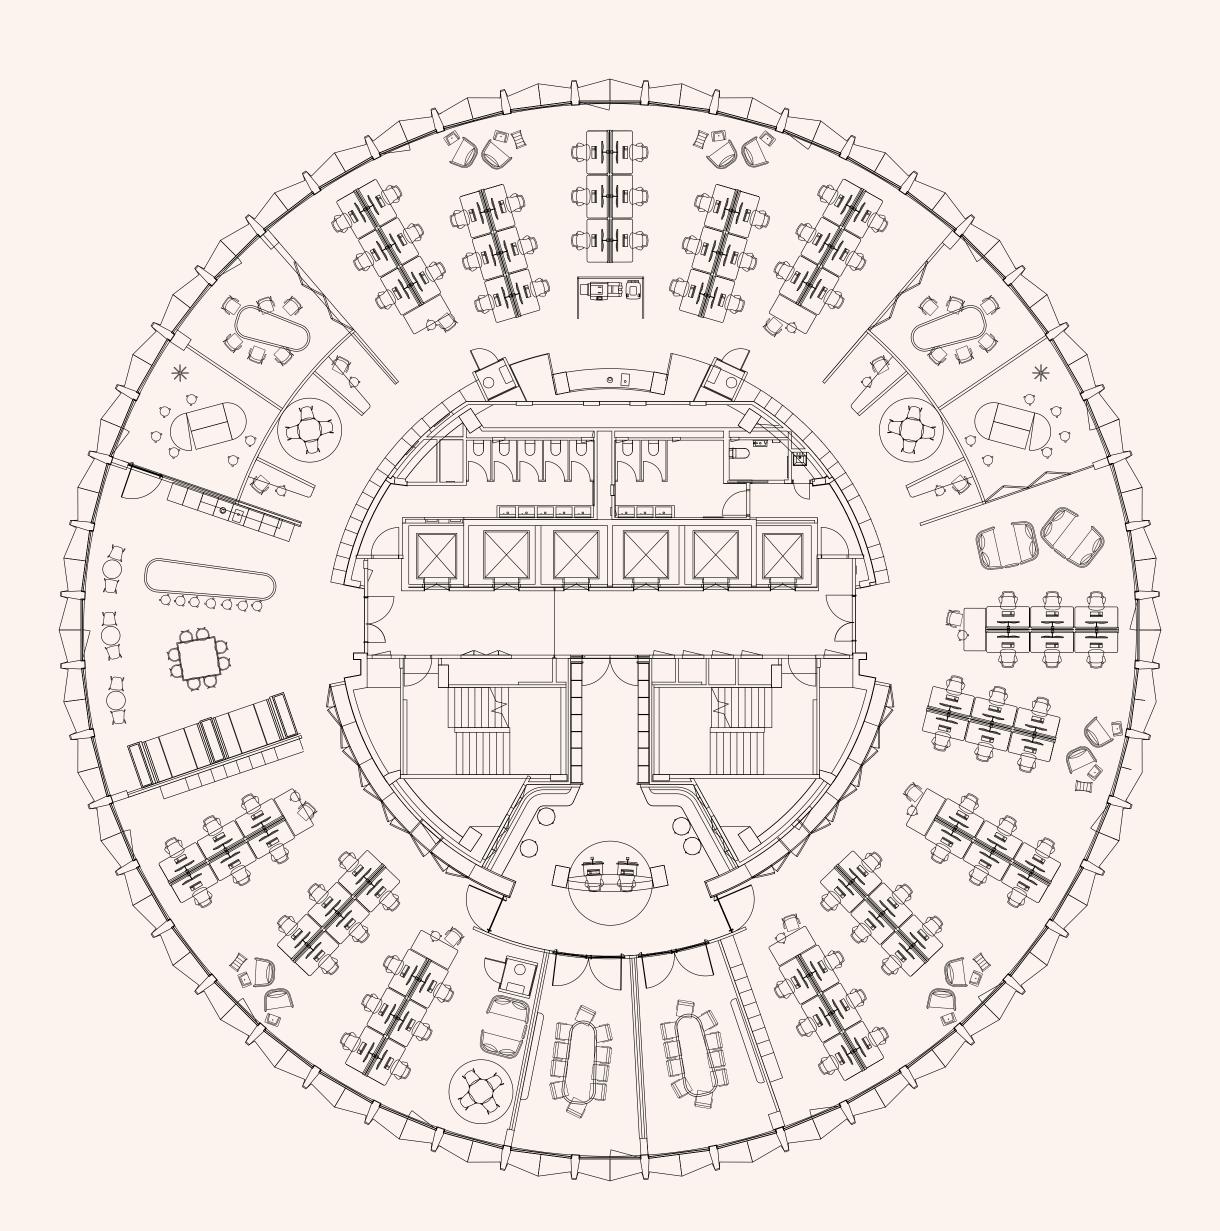

# CIRCULAR FLOOR BENEFITS

#### 360° DAYLIGHT IN

Floor to ceiling windows provide a workspace flooded with natural light throughout the day.

#### 360° VIEWS IN AND OUT

The floor to ceiling windows and Space House's central location in a conservation area combine to offer spectacular uninterrupted views of London.

You can experience the whole of London's skyline, taking time out to calm the mind and recharge throughout the day.

### EQUALLY DIVISIBLE

A symmetrical floor plate enables simple and straightforward space planning. Three entrances off the core also makes future subdivision easy, should business needs or cycles change.

#### CONNECTED FLOW

A floor plate with no hard corners, columns and unusable areas encourages natural and unrestricted fluid movement of ideas, people and groups.

INTERCONNECTING STAIRS TO TOP FLOOR + PANORAMIC TERRACE